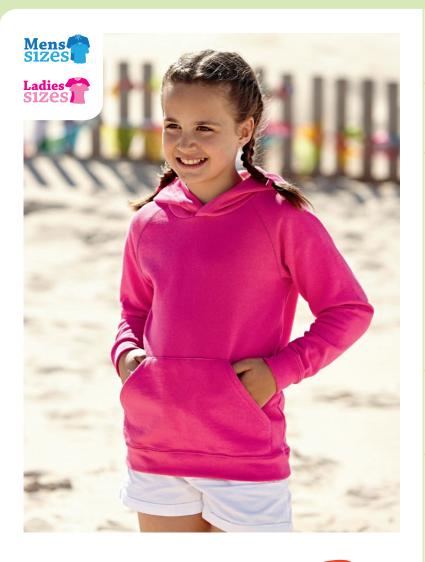

## NEW KIDS LIGHTWEIGHT HOODED SWEAT

**62-009-0** CHILDREN'S

Fabric: 80% cotton Belcoro® yarn, 20% polyester

\*Measure across garment 1cm down from armhole \*\*Measure from highest point of shoulder to bottom edge of garment

- New Kids Lightweight Hooded Sweat (62-009-0) also available in Men's (62-140-0) and Ladies (62-148-0)
- · Lightweight unbrushed fleece
- Raglan sleeves
- Hood without draw cord, in-line with European childrenswear legislation
- Front pouch pocket
- Waist and cuff in cotton/Lycra® rib
- Produced using Belcoro® yarn for a softer feel and cleaner printing process