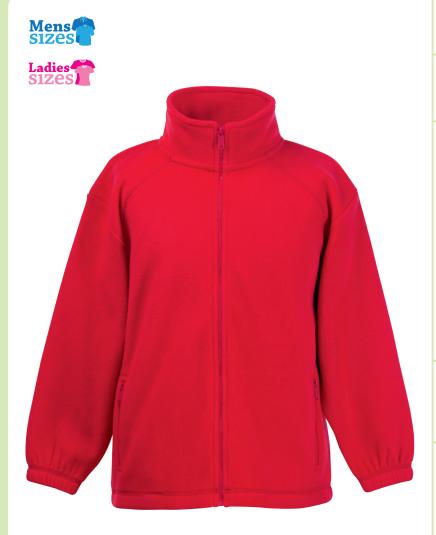

## **Care instructions**

Carton

- Outdoor Fleece (62-511-0) also available in Men's (62-510-0) and Ladies (62-066-0)
- Cadet collar with herringbone neck tape
- Cover seam detail to hem, cuff and shoulder seams
- Self-coloured zips to front and pockets
- No hem adjustable draw cord and stopper in-line with European childrenswear legislation