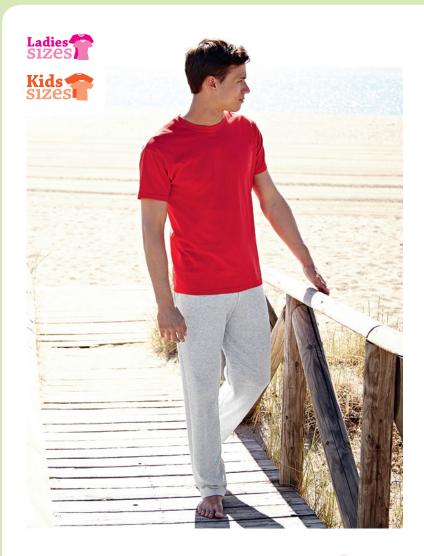

# **NEW LIGHTWEIGHT JOG PANTS**

64-038-0 MEN'S

## **Care instructions**

- Lightweight unbrushed fleece
- Elasticated waist with draw cord
- Side pockets
- Open hem
- Produced using Belcoro® yarn for a softer feel and cleaner printing process

#### Colourways

36 Black

Heather Grey

Deep Navy

<sup>\*</sup>Measure across garment waistband
\*\*Measure from crotch seam to cuff hem of garment

<sup>\*\*\*</sup>Measure from waistband edge to cuff hem of garment