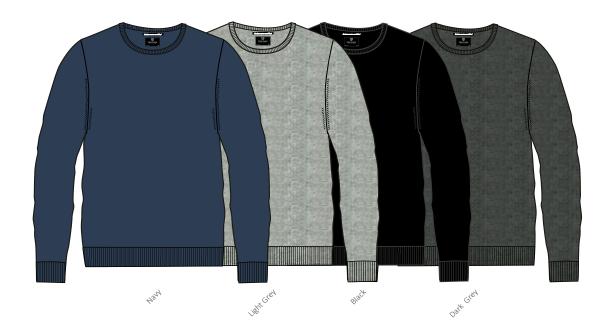

## MENS CREW NECK

Style 6000

Classic knitted crew neck sweater crafted in premium Italian merino/acryllic yarn from Lanerossi. The nice ribbed details and fully fashion construction keep the design clean and timeless. A new favorite is born.

### Style details:

Style: 6000 Crew Neck
Quality: 50% Merino Wool & 50% Acryllic

Size: S-3XL

- 30 degree washing at wool program
- Fully fashion
- Tailored fit
- Quality Italian Merino blended yarn from Lanerossi